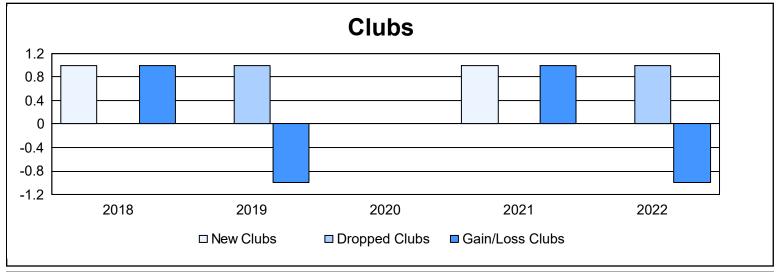

District 103SE As of June 2022 Cumulative

| Year      | New<br>Clubs | Dropped<br>Clubs | Gain/<br>Loss<br>Clubs | New<br>Members | Charter<br>Members | Reinstate<br>Members | Transfer<br>Members | Total<br>Member<br>Added | Total<br>Members<br>Dropped | Gain/<br>Loss<br>Members |
|-----------|--------------|------------------|------------------------|----------------|--------------------|----------------------|---------------------|--------------------------|-----------------------------|--------------------------|
| 2017-2018 | 1            | 0                | 1                      | 108            | 22                 | 5                    | 22                  | 157                      | 175                         | -18                      |
| 2018-2019 | 0            | 1                | -1                     | 120            | 0                  | 10                   | 18                  | 148                      | 176                         | -28                      |
| 2019-2020 | 0            | 0                | 0                      | 57             | 0                  | 5                    | 18                  | 80                       | 177                         | -97                      |
| 2020-2021 | 1            | 0                | 1                      | 80             | 72                 | 21                   | 17                  | 190                      | 170                         | 20                       |
| 2021-2022 | 0            | 1                | -1                     | 133            | 1                  | 6                    | 18                  | 158                      | 190                         | -32                      |
| Average   | 0            | 0                | 0                      | 100            | 19                 | 9                    | 19                  | 147                      | 178                         | -31                      |